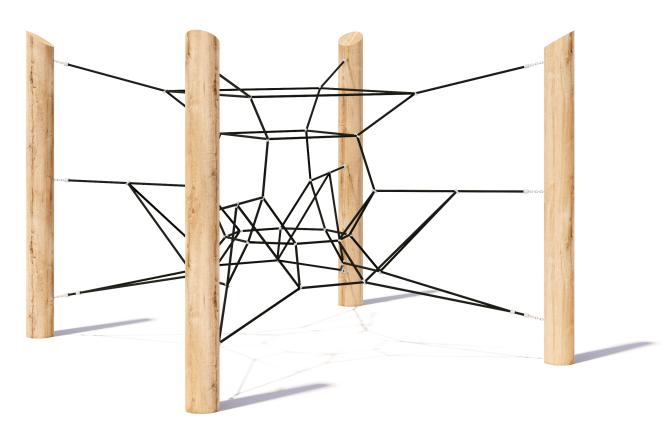

# Quadcell CN-1019

CRITICAL FALL HEIGHT 2.2m

TOTAL HEIGHT 2.5M

RECOMMENDED SURFACING 49m<sup>2</sup>

RECOMMENDED AGE 3+

RECOMMENDED USERS 1-6

NZS 5828:2015