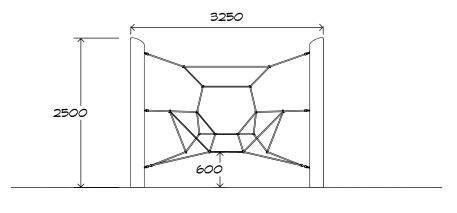

# Quadcell CN-1019

CRITICAL FALL HEIGHT 2.2m

TOTAL HEIGHT 2.5M

RECOMMENDED SURFACING 49m<sup>2</sup>

RECOMMENDED AGE 3+

RECOMMENDED USERS 1-6

NZS 5828:2015