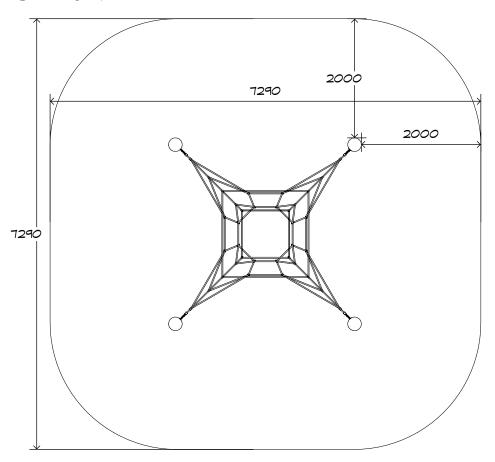

# Quadcell CN-1019

CRITICAL FALL HEIGHT 2.2m

TOTAL HEIGHT 2.5M

RECOMMENDED SURFACING 49m<sup>2</sup>

RECOMMENDED AGE 3+

RECOMMENDED USERS 1-6

NZS 5828:2015