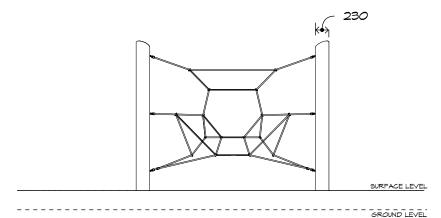

# Quadcell CN-1019

CRITICAL FALL HEIGHT 2.2m

TOTAL HEIGHT 2.5M

RECOMMENDED SURFACING 49m<sup>2</sup>

RECOMMENDED AGE 3+

RECOMMENDED USERS 1-6

NZS 5828:2015